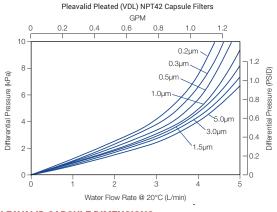

|
| Cage/Core/End Caps              | Polypropylene                                                       |
| O-rings                         | TEV, EPDM                                                           |
| Max. operating temperature      | Cartridge: 90°C<br>Capsule: Please refer to ordering<br>information |
| Capsule max. operating pressure | Please refer to ordering information                                |



#### **Typical Applications**

- · Source, Global Loop, and On-tool
- · Higher percent solids and oxide slurries

### **KEEVALID CARTRIDGE FLOW RATES**



#### PLEAVALID CARTRIDGE ORDERING INFORMATION (222/FLAT)

EXAMPLE: VDL00500TC10PD = pleated filter, 0.5um, 10" length, TEV O-rings, packaged dry



#### **KEEVALID CAPSULE FLOW RATES**





### PLEAVALID CAPSULE DIMENSIONS



#### PLEAVALID CAPSULE ORDERING INFORMATION

EXAMPLE: VDKD01001BFL64-20W = depth filter, 1.0 µm, Flare BFL64-10 type with 3/8" I/O and 1/4" V/D, packaged Prewet