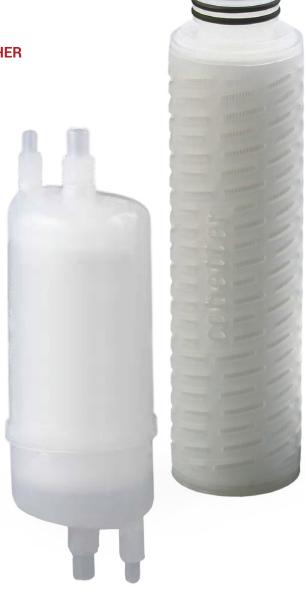

le shedding                  |

#### **SPECIFICATIONS**

| Filter media                    | Pleated Polypropylene Micro and<br>Nanofiber                        |
|---------------------------------|---------------------------------------------------------------------|
| Retention                       | 0.2 µm to 5µm                                                       |
| Cage/Core/End Caps              | Polypropylene                                                       |
| O-rings                         | TEV, EPDM                                                           |
| Max. operating temperature      | Cartridge: 90°C<br>Capsule: Please refer to ordering<br>information |
| Capsule max. operating pressure | Please refer to ordering information                                |



#### **Typical Applications**

- · Source, Global Loop, and On-tool
- · Higher percent solids and oxide slurries

### **KEEVALID CARTRIDGE FLOW RATES**



#### PLEAVALID CARTRIDGE ORDERING INFORMATION (222/FLAT)

EXAMPLE: VDL00500TC10PD = pleated filter, 0.5um, 10" length, TEV O-rings, packaged dry



#### **KEEVALID CAPSULE FLOW RATES**





### PLEAVALID CAPSULE DIMENSIONS



#### PLEAVALID CAPSULE ORDERING INFORMATION

EXAMPLE: VDKD01001BFL64-20W = depth filter, 1.0 µm, Flare BFL64-10 type with 3/8" I/O and 1/4" V/D, packaged Prewet