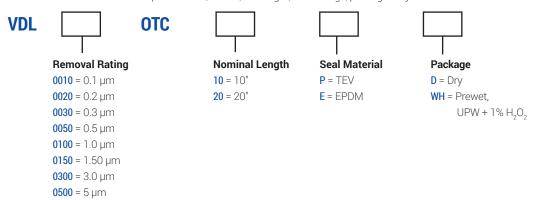

#### PLEAVALID CARTRIDGE ORDERING INFORMATION (222/FLAT)

EXAMPLE: VDL00500TC10PD = pleated filter, 0.5um, 10" length, TEV O-rings, packaged dry