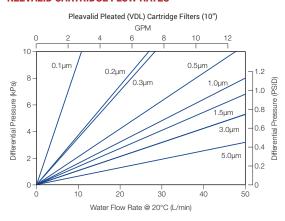

|
|---------------------------------|---------------------------------------------------------------------|
| Retention                       | 0.2 µm to 5µm                                                       |
| Cage/Core/End Caps              | Polypropylene                                                       |
| O-rings                         | TEV, EPDM                                                           |
| Max. operating temperature      | Cartridge: 90°C<br>Capsule: Please refer to ordering<br>information |
| Capsule max. operating pressure | Please refer to ordering information                                |



#### **Typical Applications**

- · Source, Global Loop, and On-tool
- · Higher percent solids and oxide slurries

### **KEEVALID CARTRIDGE FLOW RATES**



#### PLEAVALID CARTRIDGE ORDERING INFORMATION (222/FLAT)

EXAMPLE: VDL00500TC10PD = pleated filter, 0.5um, 10" length, TEV O-rings, packaged dry



#### **KEEVALID CAPSULE FLOW RATES**





### PLEAVALID CAPSULE DIMENSIONS



#### PLEAVALID CAPSULE ORDERING INFORMATION

EXAMPLE: VDKD01001BFL64-20W = depth filter, 1.0 µm, Flare BFL64-10 type with 3/8" I/O and 1/4" V/D, packaged Prewet