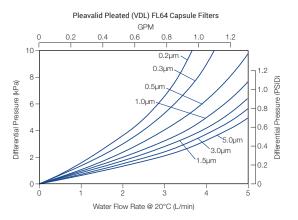

|
| Cage/Core/End Caps              | Polypropylene                                                       |
| O-rings                         | TEV, EPDM                                                           |
| Max. operating temperature      | Cartridge: 90°C<br>Capsule: Please refer to ordering<br>information |
| Capsule max. operating pressure | Please refer to ordering information                                |



#### **Typical Applications**

- · Source, Global Loop, and On-tool
- · Higher percent solids and oxide slurries

### **KEEVALID CARTRIDGE FLOW RATES**



#### PLEAVALID CARTRIDGE ORDERING INFORMATION (222/FLAT)

EXAMPLE: VDL00500TC10PD = pleated filter, 0.5um, 10" length, TEV O-rings, packaged dry



#### **KEEVALID CAPSULE FLOW RATES**





### PLEAVALID CAPSULE DIMENSIONS



#### PLEAVALID CAPSULE ORDERING INFORMATION

EXAMPLE: VDKD01001BFL64-20W = depth filter, 1.0 µm, Flare BFL64-10 type with 3/8" I/O and 1/4" V/D, packaged Prewet