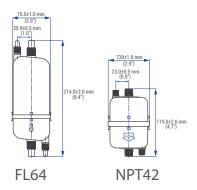

/Core/End Caps              | Polypropylene                                                       |
| O-rings                         | TEV, EPDM                                                           |
| Max. operating temperature      | Cartridge: 90°C<br>Capsule: Please refer to ordering<br>information |
| Capsule max. operating pressure | Please refer to ordering information                                |



#### **Typical Applications**

- · Source, Global Loop, and On-tool
- · Higher percent solids and oxide slurries

### **KEEVALID CARTRIDGE FLOW RATES**



#### PLEAVALID CARTRIDGE ORDERING INFORMATION (222/FLAT)

EXAMPLE: VDL00500TC10PD = pleated filter, 0.5um, 10" length, TEV O-rings, packaged dry



#### **KEEVALID CAPSULE FLOW RATES**





### PLEAVALID CAPSULE DIMENSIONS



#### PLEAVALID CAPSULE ORDERING INFORMATION

EXAMPLE: VDKD01001BFL64-20W = depth filter, 1.0 µm, Flare BFL64-10 type with 3/8" I/O and 1/4" V/D, packaged Prewet