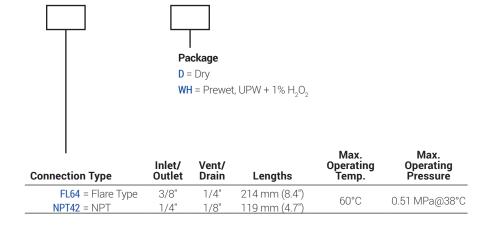

#### PLEAVALID CAPSULE ORDERING INFORMATION

EXAMPLE: VDKD01001BFL64-20W = depth filter, 1.0 µm, Flare BFL64-10 type with 3/8" I/O and 1/4" V/D, packaged Prewet