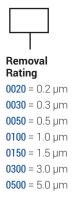

#### PLEAVALID CAPSULE ORDERING INFORMATION

EXAMPLE: VDKD01001BFL64-20W = depth filter, 1.0 µm, Flare BFL64-10 type with 3/8" I/O and 1/4" V/D, packaged Prewet