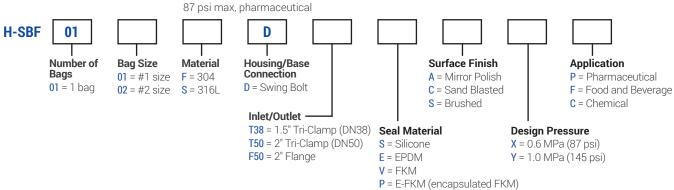

#### **ORDERING INFORMATION**

EXAMPLE: **H-SBF0101SDF50EAXP** = 1 bag, #1 size, 316L housing, swing bolt closure, 2" Flange I/O, EPDM seals, mirror polish,