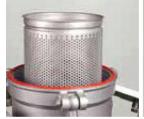

The housings are designed with a triangle-shaped lid with one side is fixed to the filter housing, which makes it convenient and easy-to-use in filter change operations.

The housing uses a clamp ring and spring to compress the bag filter, ensuring a 360° seal between the housing and filter bag. The Z-type support allows for equal pressure against the internal basket.