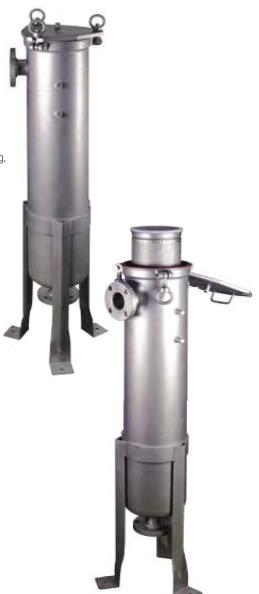

## FOR LOW-VOLUME LIQUID FILTRATION IN A WIDE RANGE OF FILTRATION APPLICATIONS

H-SBF Side-Inlet/Bottom Outlet Filter Housings are designed as a single bag filter housing for most low volume liquid filtration applications.

The housings are designed with a triangle-shaped lid with one side is fixed to the filter housing, which makes it convenient and easy-to-use in filter change operations.

The housing uses a clamp ring and spring to compress the bag filter, ensuring a 360° seal between the housing and filter bag. The Z-type support allows for equal pressure against the internal basket.