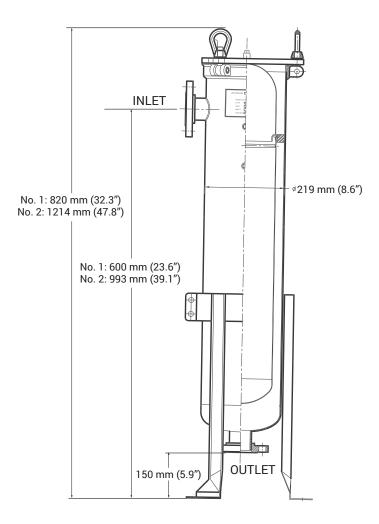

|
| Housing body               | 304; 316L                                                                                  |
| Inlet/Outlet               | Flange, Tri-Clamp                                                                          |
| O-ring/gaskets             | Silicone, FKM, EPDM, PTFE                                                                  |
| Max. operating pressure    | Design Pressure X: 0.6 MPa (6 bar, 87 psi)<br>Design Pressure Y: 1.0 MPa (10 bar, 145 psi) |
| Max. operating temperature | 150°C (302°F)                                                                              |



### **Typical Applications**

- Culture Medium
- Fermentation Broths
- Gel Materials
- High Viscosity Materials
- Serums
- Liquid Filtration

#### **DIMENSIONS**



#### **ORDERING INFORMATION**

EXAMPLE: **H-SBF0101SDF50EAXP** = 1 bag, #1 size, 316L housing, swing bolt closure, 2" Flange I/O, EPDM seals, mirror polish,