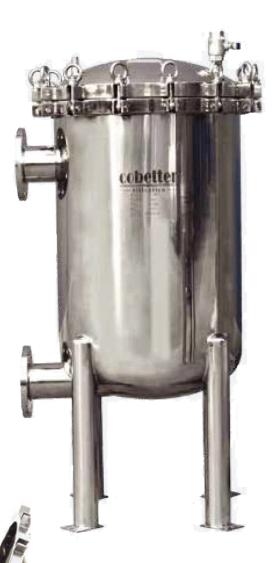

### SIDE INLET/ SIDE OUTLET HOUSINGS FOR MEDIUM TO HIGH-VOLUME LIQUID FILTRATION

H-EMBF Side-Inlet/Side Outlet Filter Housings are designed as multi-bag housings for most medium to high volume liquid filtration applications.

The housings are provided with and integrated lid and sealing design with a springloaded lid. Stainless steel grid mesh directly presses on the bag filter connection, which creates a tight seal and allows for quick and efficient change-out of filter elements.

| FEATURE                    | BENEFIT                                                                                                                                                                         |  |  |  |
|----------------------------|---------------------------------------------------------------------------------------------------------------------------------------------------------------------------------|--|--|--|
| Quality surface finishing  | Mechanical polish and sand blast are available to match process requirements.                                                                                                   |  |  |  |
| Side Inlet, Side Outlet    | Inlet/Outlet configuration allows easy integration<br>into existing applications, while providing simple filter<br>change through a spring-loaded, auto-balanced lid<br>design. |  |  |  |
| SPECIFICATIONS             |                                                                                                                                                                                 |  |  |  |
| Surface finish             | Polish Type: Mirror Polish; Sandblasted; Brushed                                                                                                                                |  |  |  |
| Housing body               | 304; 316L                                                                                                                                                                       |  |  |  |
| Inlet/Outlet               | Flange, Tri-Clamp                                                                                                                                                               |  |  |  |
| O-ring/gaskets             | Silicone, FKM, EPDM, E-FKM                                                                                                                                                      |  |  |  |
| Max. operating pressure    | Design Pressure X: 0.6 MPa (6 bar, 87 psi)<br>Design Pressure Y: 1.0 MPa (10 bar, 145 psi)                                                                                      |  |  |  |
| Max. operating temperature | 150°C (302°F)                                                                                                                                                                   |  |  |  |