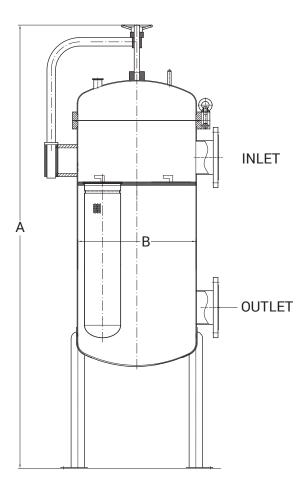

#### DIMENSIONS

|              | # Bags (for #2 Bag Size) |         |         |          |          |  |
|--------------|--------------------------|---------|---------|----------|----------|--|
|              | 3 bags                   | 4 bags  | 6 bags  | 8 bags   | 12 bags  |  |
| Total Height | 1800 mm                  | 1800 mm | 1860 mm | 1980 mm  | 2220 mm  |  |
| A            | (70.9")                  | (70.9") | (73.2") | (78.0")  | (587.4") |  |
| Diameter     | 550 mm                   | 550 mm  | 650 mm  | 750 mm   | 950 mm   |  |
| B            | (21.7")                  | (21.7") | (25.6") | (529.5") | (37.4")  |  |