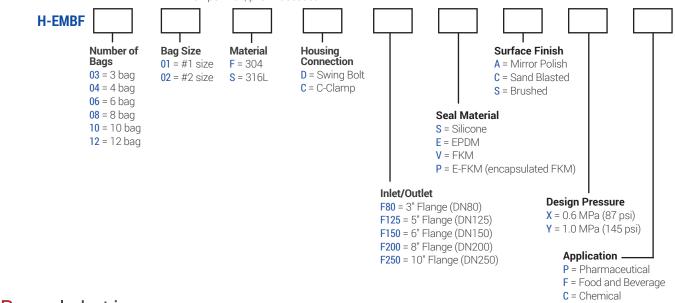

#### **ORDERING INFORMATION**

EXAMPLE: H-EMBF0302FDF80SAXP = Side In/Side Out, 3 bag, #2 size, 304SS, swing bolt closure, 3" Flange I/O, Silicone seals, mirror polish, 87 psi max, pharmaceutical