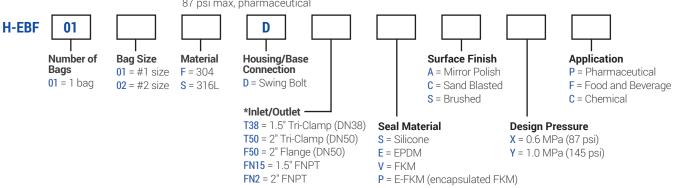

#### **ORDERING INFORMATION**

EXAMPLE: **H-EBF0101SDF50EAXP** = 1 bag, #1 size, 316L housing, swing bolt closure, 2" Flange I/O, EPDM seals, mirror polish, 87 psi max, pharmaceutical

<sup>\*</sup>Other options available upon request.