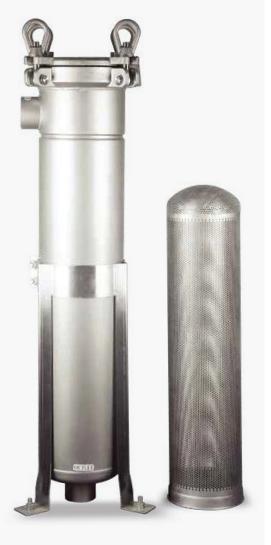

The housings are designed with a triangle-shaped lid with one side is fixed to the filter housing, which makes it convenient and easy-to-use in filter change operations.

The housing uses a clamp ring and spring to compress the bag filter, ensuring a 360° seal between the housing and filter bag. The Z-type support allows for equal pressure against the internal basket.

| Quality surface finishing         Mechanical polish, sand blast, and brushed are as match process requirements.           Side Inlet, Bottom Outlet         Inlet/Outlet configuration allows easy filter change hinged top lid. |            |
|----------------------------------------------------------------------------------------------------------------------------------------------------------------------------------------------------------------------------------|------------|
| ,                                                                                                                                                                                                                                | ailable to |
|                                                                                                                                                                                                                                  | e through  |
| <b>Economical Supports</b> Three-leg support bracket configuration make it expects secure the housing to a flat surface.                                                                                                         | asy to     |

#### **DIMENSIONS**

|                  | #1 Bag Size    | #2 Bag Size     |
|------------------|----------------|-----------------|
| Total Height     | 746 mm (29.4") | 1141 mm (44.9") |
| Diameter         | 195 mm (7.7")  | 195 mm (7.7")   |
| Inlet to Ground  | 649 mm (25.6") | 1044 mm (41.1") |
| Outlet to Ground | 150 mm (5.9")  | 150 mm (5.9")   |