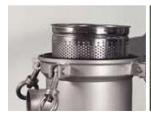

The housings are designed with a triangle-shaped lid with one side is fixed to the filter housing, which makes it convenient and easy-to-use in filter change operations.

The housing uses a clamp ring and spring to compress the bag filter, ensuring a 360° seal between the housing and filter bag. The Z-type support allows for equal pressure against the internal basket.

| Quality surface finishing         Mechanical polish, sand blast, and brushed are as match process requirements.           Side Inlet, Bottom Outlet         Inlet/Outlet configuration allows easy filter change hinged top lid. |            |
|----------------------------------------------------------------------------------------------------------------------------------------------------------------------------------------------------------------------------------|------------|
| ,                                                                                                                                                                                                                                | ailable to |
|                                                                                                                                                                                                                                  | e through  |
| <b>Economical Supports</b> Three-leg support bracket configuration make it expects secure the housing to a flat surface.                                                                                                         | asy to     |