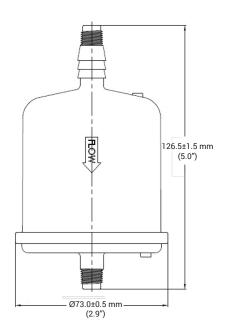

#### **SPECIFICATIONS**

| Filtration Media                       | PES                                                          |  |  |
|----------------------------------------|--------------------------------------------------------------|--|--|
| Pore Size                              | 0.45 μm, 1.0 μm                                              |  |  |
| Housing, Core, and<br>Support Material | Polypropylene                                                |  |  |
| Sealing Technology                     | Thermal bonding                                              |  |  |
| Effective Filtration Area              | ~ 600 cm <sup>2</sup>                                        |  |  |
| Nominal Dimensions                     | Housing Length: 126 mm<br>Housing Diameter: 73 mm            |  |  |
| Inlet/Outlet Connections               | Inlet: 1/8" NPT + 1/2" Stepped Hose Barb<br>Outlet: 1/8" NPT |  |  |
|                                        |                                                              |  |  |